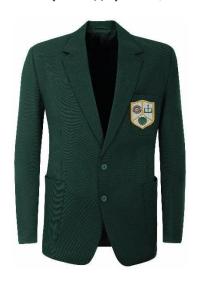

## Uniform for Year 1 to 6

Academy Blazer

Academy V-neck with double stripe

Academy clip-on-tie

White School Blouse/Shirt must be able to be buttoned up to collar.

Grey Skirt or Trousers

Plain white/grey socks or plain grey tights (Girls)