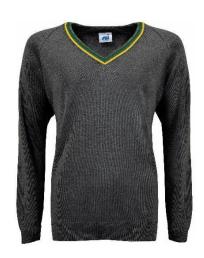

## Uniform for Year 1 to 6

Academy Blazer

Academy V-neck with double stripe

Academy clip-on-tie

White School Blouse/Shirt must be able to be buttoned up to collar.

Grey Skirt or Trousers

Plain white/grey socks or plain grey tights (Girls)