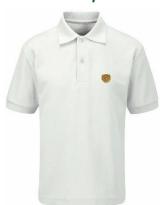

### EYFS Uniform Including Dragonflies and Ladybirds

Bottle green sweatshirts with school logo

White polo shirt with school logo

PE top and shorts

Grey Trousers/Skirt/Pinafore (Acorn and Rowan)
Grey or Black Joggers or Leggings (Ladybirds and Dragonflies)
Black Shoes
Indoor Pumps
Wellies
Outdoor trainers