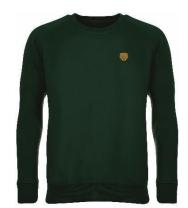

### EYFS Uniform Including Dragonflies and Ladybirds

Bottle green sweatshirts with school logo

White polo shirt with school logo

PE top and shorts

Grey Trousers/Skirt/Pinafore (Acorn and Rowan)
Grey or Black Joggers or Leggings (Ladybirds and Dragonflies)
Black Shoes
Indoor Pumps
Wellies
Outdoor trainers