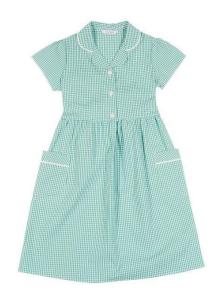

#### Summer Uniform

As part of our summer school uniform all girls are able to wear summer dresses throughout the summer months.

These dresses are available from your local Marks and Spencer.

Plus Fit Classic Summer Gingham Checked Dress Item No T766449P

Classic Summer Gingham Checked Dress Item No T766461

Skin Kind Pure Cotton
Summer Gingham Checked
Dress
Item No T766485

Boys are able to wear white, short sleeve shirts and grey school shorts.

Thank you for your continued support in sustaining high uniform standards.