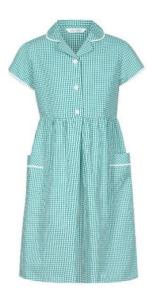

#### Summer Uniform

As part of our summer school uniform all girls are able to wear summer dresses throughout the summer months.

These dresses are available from your local Marks and Spencer.

Plus Fit Classic Summer Gingham Checked Dress Item No T766449P

Classic Summer Gingham Checked Dress Item No T766461

Skin Kind Pure Cotton
Summer Gingham Checked
Dress
Item No T766485

Boys are able to wear white, short sleeve shirts and grey school shorts.

Thank you for your continued support in sustaining high uniform standards.