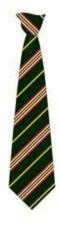

## Uniform for Year 1 to 6

Academy Blazer

Academy V-neck with double stripe

Academy clip-on-tie

White School Blouse/Shirt must be able to be buttoned up to collar.

Grey Skirt or Trousers

Plain white/grey socks or plain grey tights (Girls)