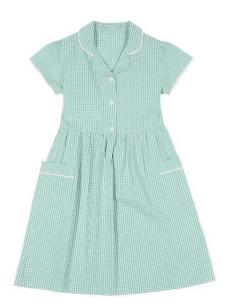

#### Summer Uniform

As part of our summer school uniform all girls are able to wear summer dresses throughout the summer months.

These dresses are available from your local Marks and Spencer.

Plus Fit Classic Summer Gingham Checked Dress Item No T766449P

Classic Summer Gingham Checked Dress Item No T766461

Skin Kind Pure Cotton
Summer Gingham Checked
Dress
Item No T766485

Boys are able to wear white, short sleeve shirts and grey school shorts.

Thank you for your continued support in sustaining high uniform standards.