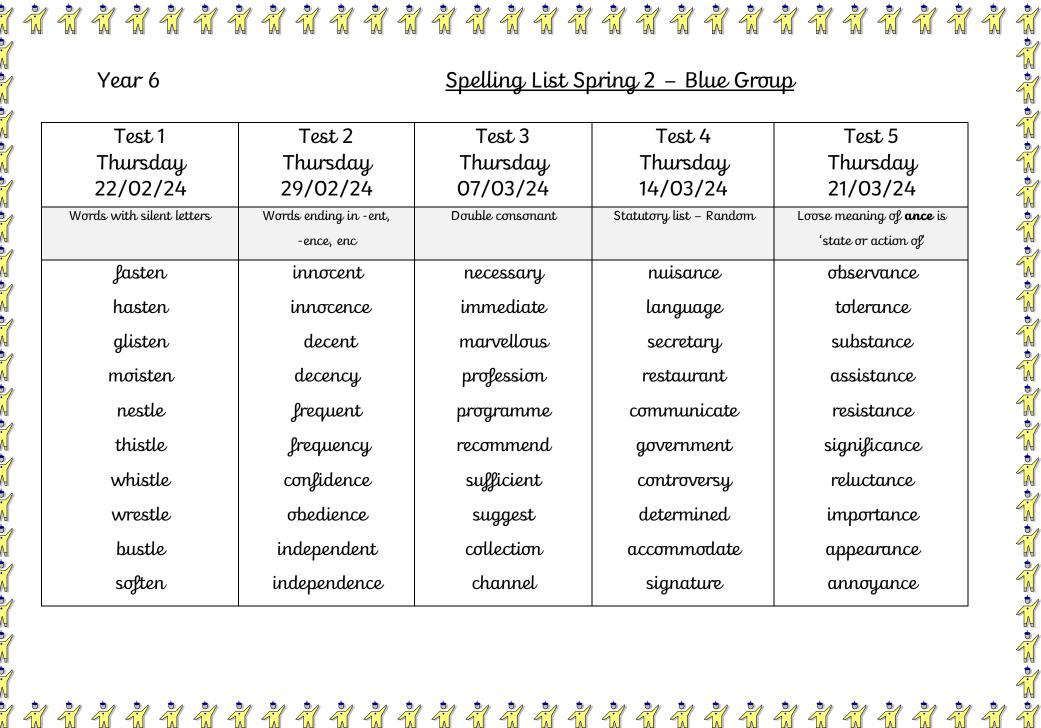

## Year 6

## Spelling List Spring 2 – Blue Group

| Test 1                    | Test 2                | Test 3           | Test 4                  | Test 5                          |
|---------------------------|-----------------------|------------------|-------------------------|---------------------------------|
| Thursday                  | Thursday              | Thursday         | Thursday                | Thursday                        |
| 22/02/24                  | 29/02/24              | 07/03/24         | 14/03/24                | 21/03/24                        |
| Words with silent letters | Words ending in -ent, | Double consonant | Statutory list – Random | Loose meaning of <b>ance</b> is |
|                           | -ence, enc            |                  |                         | 'state or action of             |
| fasten                    | innocent              | necessary        | nuisance                | observance                      |
| hasten                    | innocence             | immediate        | language                | tolerance                       |
| glisten                   | decent                | marvellous       | secretary               | substance                       |
| moisten                   | decency               | profession       | restaurant              | assistance                      |
| nestle                    | frequent              | programme        | communicate             | resistance                      |
| thistle                   | frequency             | recommend        | government              | significance                    |
| whistle                   | confidence            | sufficient       | controversy             | reluctance                      |
| wrestle                   | obedience             | suggest          | determined              | importance                      |
| bustle                    | independent           | collection       | accommodate             | appearance                      |
| soften                    | independence          | channel          | signature               | annoyance                       |